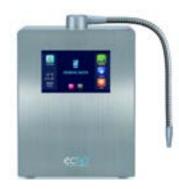

# Echo Water Units THE ULTIMATE MOLECULAR HYDROGEN WATER MACHINE

Our Echo 9 Ultra H2 water machine creates molecular hydrogen through electrolysis and then dissolve it into the water. It is a therapeutic antioxidant that selectively reduces toxins and free radicals.

#### The first machine ever to produce all 3 types of water:

- > Neutral pH H2 Enriched Water
- > Alkaline pH H2 Enriched Water
- >Acid pH Hypochlorous (HOCl) Enriched Disinfecting Water.
- > Engineered to produce a very high concentration of dissolved molecular Hydrogen.

Echo 9 Ultra H2 has a patented anti-scale system to prevent build-up of ions on the cathodes, impacting longevity on the water cell and on the Echo 9 water purifications system itself.

There are many water purification systems that after only a few months will form a build-up of calcium on the cathodes (a negatively charged electrode by which electrons enter an electrical device) causing the device to not function properly and reducing the therapeutic benefits.

#### **Benefits of Echo H2 Water:**

- > Anti-oxidant
- >Increases energy and weight loss
- > Detoxify the body, making you feel better
- > Boosts your hydration and absorbs faster
- >Available in 120v or 220v.
- > Forever Warranty-no exclusions
- > Multi-Stage filter including Tourmaline
- > Highest concentration of H2