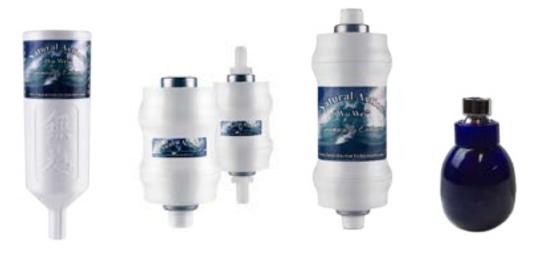

# Structured Water Units WATER THE WAY NATURE INTENDED IT TO BE

As water travels the earth and comes into contact with various natural bodies, such as rocks and down waterfalls, it becomes symmetrically structured in a sturdy and elaborate geometric shape, reducing its surface tension, neutralizing toxins, increasing its hydration power and most importantly – the memory held within the water is wiped clean.

#### **Structured Water Units:**

- > Portable
- Shower Head
- > Whole House
- > Commercial/Pool
- > Under The Sink
- > Super Shower
- > Mini Shower
- > Small Garden
- Large Garden

Structured Water Units: bit.ly/StructuredWaterUnits

**Drinking Water:** The Portable Unit is the best and easiest way to get structured water anywhere in the world! Simply hold the portable unit under any faucet with your glass underneath the spout, turn on the tap and fill your glass with structured water.